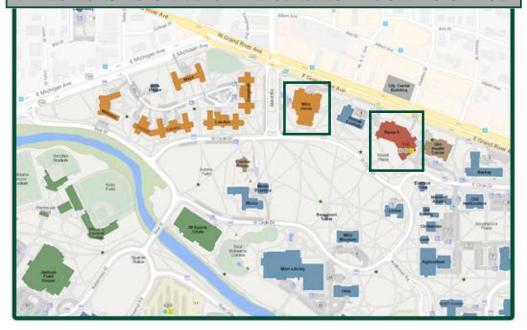

## **MSU Union - Room 210**

GPS Address: 49 Abbot Road, East Lansing, MI 48824

## Parking:

For visits less than one hour, we recommend parking in the metered spaces on Abbot Road in front of the Union.

For visits greater than one hour, we recommend parking in the Grand River Parking Ramp (ramp #6 on map). You will need your license plate number to use the "Pay By Plate" meters on the ground level.

## Entrance:

When parking on Abbot Road it is best to use the Grand River entrance on the west side of the building. You will enter on the main level. Use the stairs next to the MSU Dairy Store, and proceed up to the second floor. Licensing is located in Room 210.

When parking in the Grand River Parking Ramp it is best to use the entrance on the east side of the building. You will enter on the main level. Continue up the stairs to the second floor. Licensing is located in Room 210.